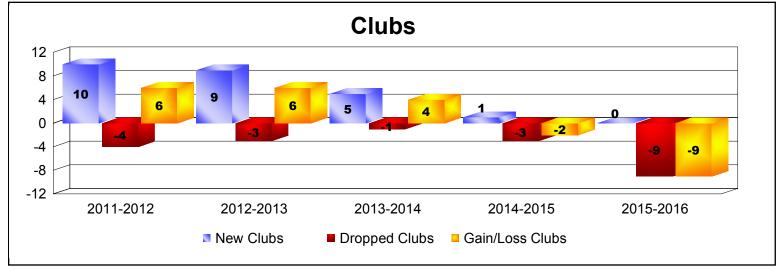

District 301 B1 As of June 2016 Cumulative

| Year      | New<br>Clubs | Dropped<br>Clubs | Gain/<br>Loss<br>Clubs | New<br>Members | Charter<br>Members | Reinstate<br>Members | Transfer<br>Members | Total<br>Member<br>Added | Total<br>Members<br>Dropped | Gain/<br>Loss<br>Members |
|-----------|--------------|------------------|------------------------|----------------|--------------------|----------------------|---------------------|--------------------------|-----------------------------|--------------------------|
| 2011-2012 | 10           | -4               | 6                      | 176            | 241                | 68                   | 3                   | 488                      | -245                        | 243                      |
| 2012-2013 | 9            | -3               | 6                      | 170            | 188                | 62                   | 1                   | 421                      | -236                        | 185                      |
| 2013-2014 | 5            | -1               | 4                      | 200            | 151                | 28                   | 1                   | 380                      | -331                        | 49                       |
| 2014-2015 | 1            | -3               | -2                     | 166            | 37                 | 3                    | 21                  | 227                      | -376                        | -149                     |
| 2015-2016 | 0            | -9               | -9                     | 99             | 16                 | 18                   | 1                   | 134                      | -360                        | -226                     |
| Average   | 5            | -4               | 1                      | 162            | 127                | 36                   | 5                   | 330                      | -310                        | 20                       |