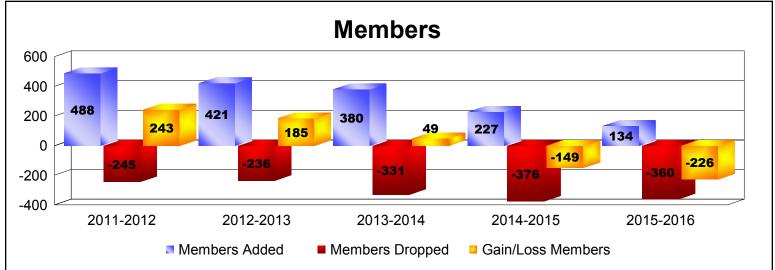

District 301 B1 As of June 2016 Cumulative

| Year      | New<br>Clubs | Dropped<br>Clubs | Gain/<br>Loss<br>Clubs | New<br>Members | Charter<br>Members | Reinstate<br>Members | Transfer<br>Members | Total<br>Member<br>Added | Total<br>Members<br>Dropped | Gain/<br>Loss<br>Members |
|-----------|--------------|------------------|------------------------|----------------|--------------------|----------------------|---------------------|--------------------------|-----------------------------|--------------------------|
| 2011-2012 | 10           | -4               | 6                      | 176            | 241                | 68                   | 3                   | 488                      | -245                        | 243                      |
| 2012-2013 | 9            | -3               | 6                      | 170            | 188                | 62                   | 1                   | 421                      | -236                        | 185                      |
| 2013-2014 | 5            | -1               | 4                      | 200            | 151                | 28                   | 1                   | 380                      | -331                        | 49                       |
| 2014-2015 | 1            | -3               | -2                     | 166            | 37                 | 3                    | 21                  | 227                      | -376                        | -149                     |
| 2015-2016 | 0            | -9               | -9                     | 99             | 16                 | 18                   | 1                   | 134                      | -360                        | -226                     |
| Average   | 5            | -4               | 1                      | 162            | 127                | 36                   | 5                   | 330                      | -310                        | 20                       |